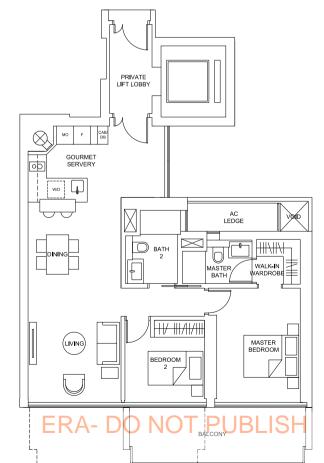

# TABULATION

|         | BEDROOM BATH AC LEDGE                       |
|---------|---------------------------------------------|
|         |                                             |
|         | GOURMET SERVERY  DINING  PRIVATE  LIFTLOBBY |
| BALCONY | MASTER BEDROOM WALK-IN WARDROBE BATH        |