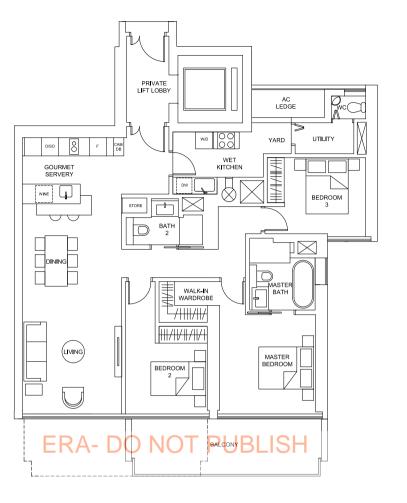

# BALCONY SIZE VARIES (REFER TO TABULATION) MASTER BEDROOM WALKIN MASTER BATH GOURMET SERVERY AC LEDGE LIVING / DINING