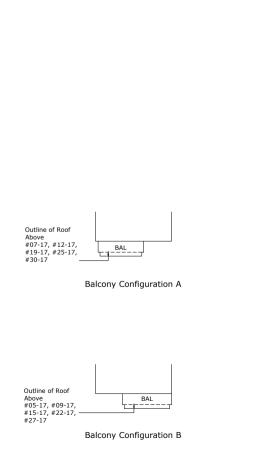

# Type 1C

(including balcony of 8 sq.m. / 86 sq.ft. to 9 sq.m. / 97 sq.ft.)

| Unit                                                                                                                                                                                     | Balcony Area |        | Floor Area |        |
|------------------------------------------------------------------------------------------------------------------------------------------------------------------------------------------|--------------|--------|------------|--------|
| Onn                                                                                                                                                                                      | sq.m.        | sq.ft. | sq.m.      | sq.ft. |
| #04-05, #05-05, #16-05,<br>#17-05, #18-05, #19-05,<br>#20-05, #21-05                                                                                                                     | 8            | 86     | 65         | 700    |
| #06-05, #07-05, #08-05,<br>#09-05, #10-05, #11-05,<br>#12-05, #13-05, #14-05,<br>#15-05, #22-05, #23-05,<br>#24-05, #25-05, #26-05,<br>#27-05, #28-05, #29-05,<br>#30-05, #31-05, #32-05 | 9            | 97     | 66         | 710    |

# TABULATION

| Unit                                                                                                                                                                                     | Balcon | Balcony Area |       | Floor Area |  |
|------------------------------------------------------------------------------------------------------------------------------------------------------------------------------------------|--------|--------------|-------|------------|--|
| OIIII                                                                                                                                                                                    | sq.m.  | sq.ft.       | sq.m. | sq.ft.     |  |
| #04-05, #05-05, #16-05,<br>#17-05, #18-05, #19-05,<br>#20-05, #21-05                                                                                                                     | 8      | 86           | 65    | 700        |  |
| #06-05, #07-05, #08-05,<br>#09-05, #10-05, #11-05,<br>#12-05, #13-05, #14-05,<br>#15-05, #22-05, #23-05,<br>#24-05, #25-05, #26-05,<br>#27-05, #28-05, #29-05,<br>#30-05, #31-05, #32-05 | 9      | 97           | 66    | 710        |  |