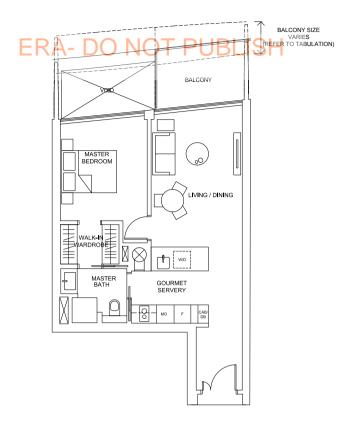

# Type 1B

65 sq.m. / 700 sq.ft. to 72 sq.m. / 775 sq.ft. (including balcony of 6 sq.m. / 65 sq.ft. to 13 sq.m. / 140 sq.ft.)