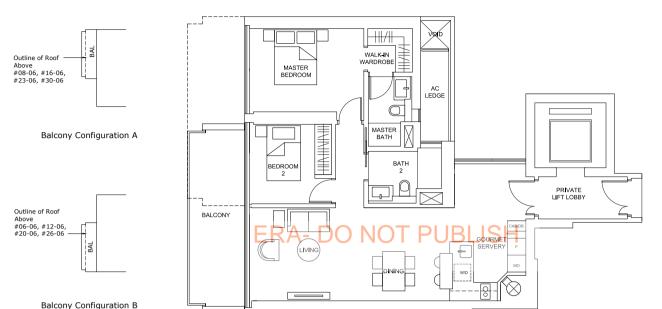

# Type 1C

(including balcony of 8 sq.m. / 86 sq.ft. to 9 sq.m. / 97 sq.ft.)

| Unit                                                                                                                                                                                     | Balcony Area |        | Floor Area |        |
|------------------------------------------------------------------------------------------------------------------------------------------------------------------------------------------|--------------|--------|------------|--------|
| Onn                                                                                                                                                                                      | sq.m.        | sq.ft. | sq.m.      | sq.ft. |
| #04-05, #05-05, #16-05,<br>#17-05, #18-05, #19-05,<br>#20-05, #21-05                                                                                                                     | 8            | 86     | 65         | 700    |
| #06-05, #07-05, #08-05,<br>#09-05, #10-05, #11-05,<br>#12-05, #13-05, #14-05,<br>#15-05, #22-05, #23-05,<br>#24-05, #25-05, #26-05,<br>#27-05, #28-05, #29-05,<br>#30-05, #31-05, #32-05 | 9            | 97     | 66         | 710    |

# TABULATION

| Unit                                                                                                                                                                                     | Balcon | Balcony Area |       | Floor Area |  |
|------------------------------------------------------------------------------------------------------------------------------------------------------------------------------------------|--------|--------------|-------|------------|--|
| OIIII                                                                                                                                                                                    | sq.m.  | sq.ft.       | sq.m. | sq.ft.     |  |
| #04-05, #05-05, #16-05,<br>#17-05, #18-05, #19-05,<br>#20-05, #21-05                                                                                                                     | 8      | 86           | 65    | 700        |  |
| #06-05, #07-05, #08-05,<br>#09-05, #10-05, #11-05,<br>#12-05, #13-05, #14-05,<br>#15-05, #22-05, #23-05,<br>#24-05, #25-05, #26-05,<br>#27-05, #28-05, #29-05,<br>#30-05, #31-05, #32-05 | 9      | 97           | 66    | 710        |  |