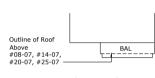

## **TABULATION**

| Unit                                                                                                                               | Balcony Area |        | Floor Area |        | Configuration |
|------------------------------------------------------------------------------------------------------------------------------------|--------------|--------|------------|--------|---------------|
| J                                                                                                                                  | sq.m.        | sq.ft. | sq.m.      | sq.ft. | Configuration |
| #08-08, #09-08, #10-08,<br>#15-08, #16-08, #17-08,<br>#21-08, #22-08, #27-08,<br>#28-08                                            | 11           | 118    | 190        | 2,045  | А             |
| #23-08                                                                                                                             | 18           | 194    | 197        | 2,121  | В             |
| #20-08, #26-08, #29-08                                                                                                             | 23           | 248    | 202        | 2,174  | С             |
| #04-08, #05-08, #06-08,<br>#07-08, #11-08, #12-08,<br>#13-08, #14-08, #18-08,<br>#19-08, #24-08, #25-08,<br>#30-08, #31-08, #32-08 | 30           | 323    | 209        | 2,250  | D             |