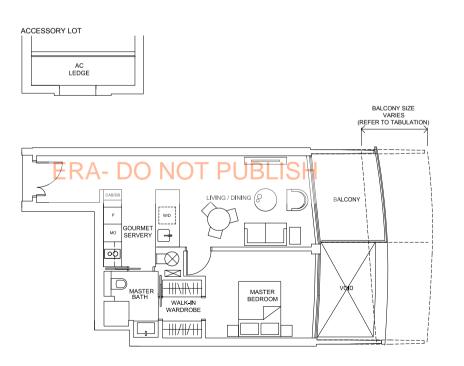

# Type 1C

(including balcony of 8 sq.m. / 86 sq.ft. to 9 sq.m. / 97 sq.ft.)

| Unit                                                                                                                                                                                     | Balcony Area |        | Floor Area |        |
|------------------------------------------------------------------------------------------------------------------------------------------------------------------------------------------|--------------|--------|------------|--------|
| Onn                                                                                                                                                                                      | sq.m.        | sq.ft. | sq.m.      | sq.ft. |
| #04-05, #05-05, #16-05,<br>#17-05, #18-05, #19-05,<br>#20-05, #21-05                                                                                                                     | 8            | 86     | 65         | 700    |
| #06-05, #07-05, #08-05,<br>#09-05, #10-05, #11-05,<br>#12-05, #13-05, #14-05,<br>#15-05, #22-05, #23-05,<br>#24-05, #25-05, #26-05,<br>#27-05, #28-05, #29-05,<br>#30-05, #31-05, #32-05 | 9            | 97     | 66         | 710    |

65 sq.m. / 700 sq.ft. to 66 sq.m. / 710 sq.ft.

# TABULATION

| Unit                                                                                                                                                                                     | Balcon | Balcony Area |       | Floor Area |  |
|------------------------------------------------------------------------------------------------------------------------------------------------------------------------------------------|--------|--------------|-------|------------|--|
| OIIII                                                                                                                                                                                    | sq.m.  | sq.ft.       | sq.m. | sq.ft.     |  |
| #04-05, #05-05, #16-05,<br>#17-05, #18-05, #19-05,<br>#20-05, #21-05                                                                                                                     | 8      | 86           | 65    | 700        |  |
| #06-05, #07-05, #08-05,<br>#09-05, #10-05, #11-05,<br>#12-05, #13-05, #14-05,<br>#15-05, #22-05, #23-05,<br>#24-05, #25-05, #26-05,<br>#27-05, #28-05, #29-05,<br>#30-05, #31-05, #32-05 | 9      | 97           | 66    | 710        |  |

# ACCESSORY LOT

All areas and/or measurements stated in this Brochure are approximates only and are subject to final survey, and the above plans are subject to change(s) as may be required by the relevant authorities.