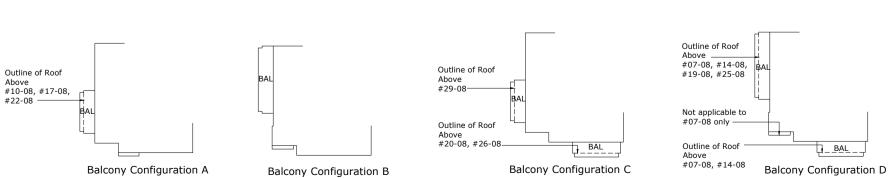

# Type 1C

(including balcony of 8 sq.m. / 86 sq.ft. to 9 sq.m. / 97 sq.ft.)

| Unit                                                                                                                                                                                     | Balcony Area |        | Floor Area |        |
|------------------------------------------------------------------------------------------------------------------------------------------------------------------------------------------|--------------|--------|------------|--------|
| Onn                                                                                                                                                                                      | sq.m.        | sq.ft. | sq.m.      | sq.ft. |
| #04-05, #05-05, #16-05,<br>#17-05, #18-05, #19-05,<br>#20-05, #21-05                                                                                                                     | 8            | 86     | 65         | 700    |
| #06-05, #07-05, #08-05,<br>#09-05, #10-05, #11-05,<br>#12-05, #13-05, #14-05,<br>#15-05, #22-05, #23-05,<br>#24-05, #25-05, #26-05,<br>#27-05, #28-05, #29-05,<br>#30-05, #31-05, #32-05 | 9            | 97     | 66         | 710    |

# TABULATION

| Unit                                                                                                                                                                                     | Balcon | Balcony Area |       | Floor Area |  |
|------------------------------------------------------------------------------------------------------------------------------------------------------------------------------------------|--------|--------------|-------|------------|--|
| OIIII                                                                                                                                                                                    | sq.m.  | sq.ft.       | sq.m. | sq.ft.     |  |
| #04-05, #05-05, #16-05,<br>#17-05, #18-05, #19-05,<br>#20-05, #21-05                                                                                                                     | 8      | 86           | 65    | 700        |  |
| #06-05, #07-05, #08-05,<br>#09-05, #10-05, #11-05,<br>#12-05, #13-05, #14-05,<br>#15-05, #22-05, #23-05,<br>#24-05, #25-05, #26-05,<br>#27-05, #28-05, #29-05,<br>#30-05, #31-05, #32-05 | 9      | 97           | 66    | 710        |  |

# TABULATION

| Unit                                                         | Balcon | Balcony Area |       | Floor Area  |  |
|--------------------------------------------------------------|--------|--------------|-------|-------------|--|
| Oilli                                                        | sq.m.  | sq.ft.       | sq.m. | sq.ft.      |  |
| #18-03, #19-03                                               | 6      | 65           | 64    | 689         |  |
| #04-03, #17-03, #20-03,<br>#21-03                            | 7      | 75           | 65    | 700         |  |
| #16-03, #22-03                                               | 8      | 86           | 66    | 710         |  |
| #05-03                                                       | 9      | 97           | 67    | <i>7</i> 21 |  |
| #06-03, #07-03, #08-03,<br>#15-03, #23-03                    | 10     | 108          | 68    | 732         |  |
| #09-03, #14-03, #24-03,<br>#32-03                            | 11     | 118          | 69    | 743         |  |
| #10-03, #13-03, #25-03,<br>#31-03                            | 12     | 129          | 70    | 753         |  |
| #11-03, #12-03, #26-03,<br>#27-03, #28-03, #29-03,<br>#30-03 | 13     | 140          | 71    | 764         |  |

# TABULATION

| Unit                                                                 | Balcon | Balcony Area |       | Floor Area  |  |
|----------------------------------------------------------------------|--------|--------------|-------|-------------|--|
| Oilli                                                                | sq.m.  | sq.ft.       | sq.m. | sq.ft.      |  |
| #18-04, #19-04, #20-04                                               | 6      | 65           | 65    | 700         |  |
| #17-04, #21-04                                                       | 7      | <i>7</i> 5   | 66    | 710         |  |
| #04-04, #16-04, #22-04                                               | 8      | 86           | 67    | <i>7</i> 21 |  |
| #05-04, #23-04                                                       | 9      | 97           | 68    | <i>7</i> 32 |  |
| #06-04, #15-04                                                       | 10     | 108          | 69    | <i>7</i> 43 |  |
| #07-04, #08-04, #14-04,<br>#24-04                                    | 11     | 118          | 70    | <i>7</i> 53 |  |
| #09-04, #13-04, #25-04,<br>#26-04, #32-04                            | 12     | 129          | 71    | 764         |  |
| #10-04, #11-04, #12-04,<br>#27-04, #28-04, #29-04,<br>#30-04, #31-04 | 13     | 140          | 72    | 775         |  |

# TABULATION

| Balcon | Balcony Area    |                             | Area                                                                                                                                     |
|--------|-----------------|-----------------------------|------------------------------------------------------------------------------------------------------------------------------------------|
| sq.m.  | sq.ft.          | sq.m.                       | sq.ft.                                                                                                                                   |
| 6      | 65              | 63                          | 678                                                                                                                                      |
| 7      | 75              | 64                          | 689                                                                                                                                      |
| 8      | 86              | 65                          | 700                                                                                                                                      |
| 9      | 97              | 66                          | 710                                                                                                                                      |
|        | sq.m.<br>6<br>7 | sq.m. sq.ft. 6 65 7 75 8 86 | sq.m.         sq.ft.         sq.m.           6         65         63           7         75         64           8         86         65 |

# TABULATION

| Unit                                                                         | Balcon | Balcony Area |       | Area   |
|------------------------------------------------------------------------------|--------|--------------|-------|--------|
| Offin                                                                        | sq.m.  | sq.ft.       | sq.m. | sq.ft. |
| #10-10, #11-10, #12-10                                                       | 5      | 54           | 64    | 689    |
| #09-10, #13-10, #14-10,<br>#23-10, #24-10, #25-10,<br>#26-10, #27-10, #28-10 | 6      | 65           | 65    | 700    |
| #04-10, #08-10, #15-10,<br>#16-10, #21-10, #22-10,<br>#29-10                 | 7      | <i>7</i> 5   | 66    | 710    |
| #05-10, #17-10, #18-10,<br>#19-10, #20-10, #30-10,<br>#31-10                 | 8      | 86           | 67    | 721    |
| #06-10, #07-10                                                               | 9      | 97           | 68    | 732    |

# TABULATION

| Unit                                                                 | Balcon | Balcony Area |       | Area   |
|----------------------------------------------------------------------|--------|--------------|-------|--------|
| Offin                                                                | sq.m.  | sq.ft.       | sq.m. | sq.ft. |
| #09-11,#10-11, #11-11,<br>#25-11                                     | 5      | 54           | 61    | 657    |
| #08-11, #12-11, #13-11,<br>#23-11, #24-11, #26-11,<br>#27-11         | 6      | 65           | 62    | 667    |
| #04-11, #14-11, #22-11,<br>#28-11, #29-11                            | 7      | 75           | 63    | 678    |
| #05-11, #06-11, #07-11,<br>#15-11, #16-11, #20-11,<br>#21-11, #30-11 | 8      | 86           | 64    | 689    |
| #17-11, #18-11, #19-11,<br>#31-11                                    | 9      | 97           | 65    | 700    |

# TABULATION

| Unit                                               | Balcon | Balcony Area |       | Floor Area  |  |
|----------------------------------------------------|--------|--------------|-------|-------------|--|
| Onn                                                | sq.m.  | sq.ft.       | sq.m. | sq.ft.      |  |
| #09-12                                             | 5      | 54           | 61    | 657         |  |
| #08-12, #10-12, #11-12                             | 6      | 65           | 62    | 667         |  |
| #04-12, #05-12, #07-12,<br>#12-12                  | 7      | 75           | 63    | 678         |  |
| #06-12, #13-12, #24-12,<br>#25-12, #26-12, #27-12  | 8      | 86           | 64    | 689         |  |
| #14-12, #23-12, #28-12                             | 9      | 97           | 65    | 700         |  |
| #15-12, #22-12, #29-12                             | 10     | 108          | 66    | <i>7</i> 10 |  |
| #16-12, #21-12, #30-12                             | 11     | 118          | 67    | <i>7</i> 21 |  |
| #1 <i>7</i> -12, #18-12, #19-12,<br>#20-12, #31-12 | 12     | 129          | 68    | 732         |  |
| #32-12                                             | 13     | 140          | 69    | 743         |  |

# TABULATION

| Balcon | Balcony Area          |                                                                                                                                                | Area                                                                                                                                                                                                                                                                                                                     |
|--------|-----------------------|------------------------------------------------------------------------------------------------------------------------------------------------|--------------------------------------------------------------------------------------------------------------------------------------------------------------------------------------------------------------------------------------------------------------------------------------------------------------------------|
| sq.m.  | sq.ft.                | sq.m.                                                                                                                                          | sq.ft.                                                                                                                                                                                                                                                                                                                   |
| 5      | 54                    | 64                                                                                                                                             | 689                                                                                                                                                                                                                                                                                                                      |
| 6      | 65                    | 65                                                                                                                                             | 700                                                                                                                                                                                                                                                                                                                      |
| 7      | <i>7</i> 5            | 66                                                                                                                                             | <i>7</i> 10                                                                                                                                                                                                                                                                                                              |
| 8      | 86                    | 67                                                                                                                                             | <i>7</i> 21                                                                                                                                                                                                                                                                                                              |
| 9      | 97                    | 68                                                                                                                                             | <i>7</i> 32                                                                                                                                                                                                                                                                                                              |
| 10     | 108                   | 69                                                                                                                                             | <i>7</i> 43                                                                                                                                                                                                                                                                                                              |
| 11     | 118                   | <i>7</i> 0                                                                                                                                     | <i>7</i> 53                                                                                                                                                                                                                                                                                                              |
| 12     | 129                   | 71                                                                                                                                             | 764                                                                                                                                                                                                                                                                                                                      |
| 13     | 140                   | 72                                                                                                                                             | 775                                                                                                                                                                                                                                                                                                                      |
|        | sq.m. 5 6 7 8 9 10 11 | sq.m.     sq.ft.       5     54       6     65       7     75       8     86       9     97       10     108       11     118       12     129 | sq.m.         sq.ft.         sq.m.           5         54         64           6         65         65           7         75         66           8         86         67           9         97         68           10         108         69           11         118         70           12         129         71 |