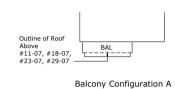

# TABULATION

| Unit                                                                                                                               | Balcony Area |        | Floor Area |        | Configuration |
|------------------------------------------------------------------------------------------------------------------------------------|--------------|--------|------------|--------|---------------|
| Offin                                                                                                                              | sq.m.        | sq.ft. | sq.m.      | sq.ft. | Comiguration  |
| #09-07,#10-07,#11-07,<br>#15-07,#16-07,#17-07,<br>#18-07,#21-07,#22-07,<br>#23-07,#26-07,#27-07,<br>#28-07,#29-07                  | 12           | 129    | 141        | 1,518  | А             |
| #04-07, #05-07, #06-07,<br>#07-07, #08-07, #12-07,<br>#13-07, #14-07, #19-07,<br>#20-07, #24-07, #25-07,<br>#30-07, #31-07, #32-07 | 14           | 151    | 143        | 1,539  | В             |