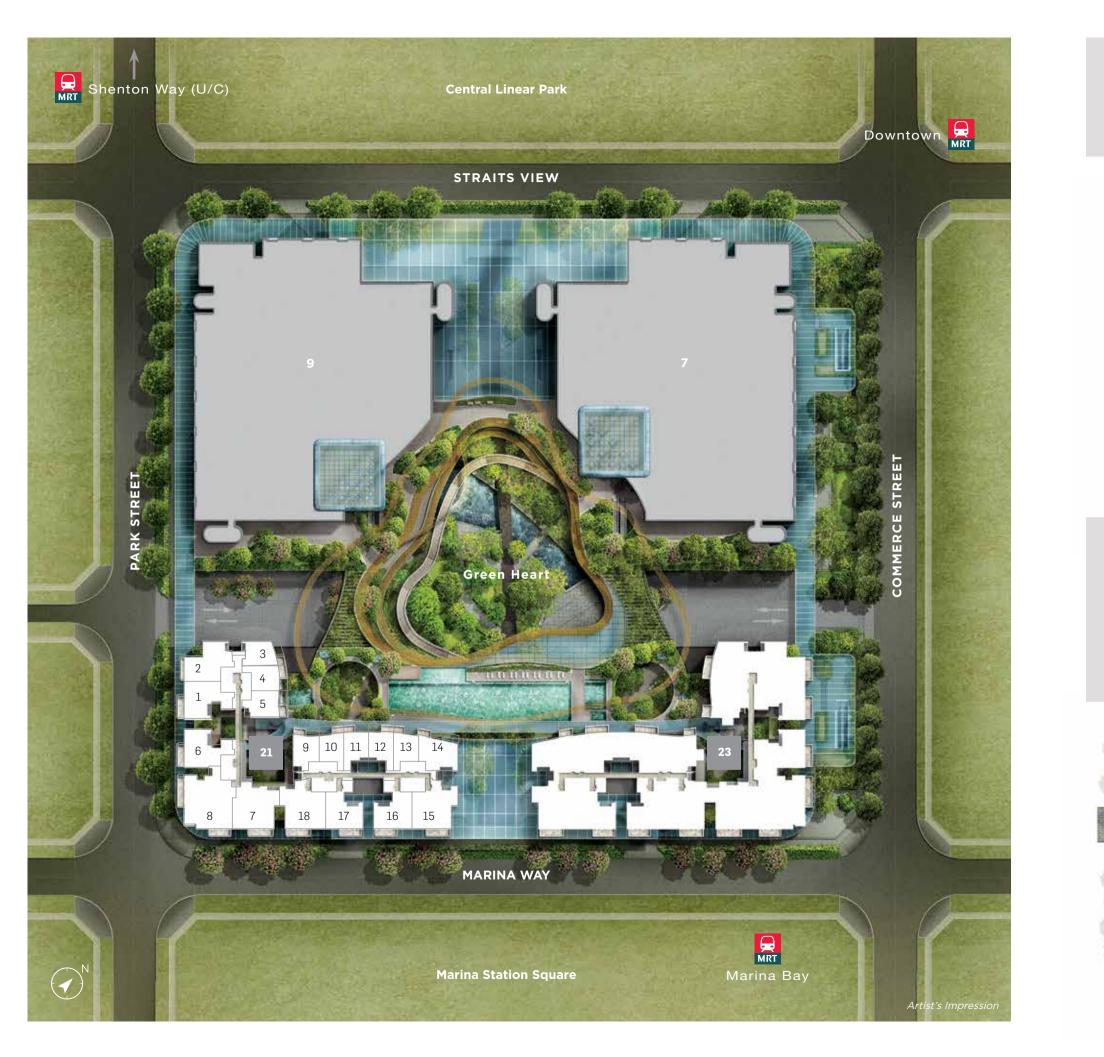

# Level 2

A space to bond and connect

- 1 Private Dining Room
- 5 Multi-Purpose Room

- 3 Private Lounge 7 Concierge Counter
- 4 Residents' Clubhouse



Artist's Impression

# Level 3

A space to unwind and get together

- 1 Putting Green
- 5 Male and Female Changing Rooms with Sauna and Steam Rooms
- 9 Pool Deck
- 13 Children's Pool

2 Wellness Sanctuary

2 Landscaped Garden

6 Gymnasium

- 6 Pavilion
- 10 Relaxation Cabana
- 14 Party Zone

- 3 Teppanyaki Terrace
- 7 Aquatic Gym Pool
- 11 50m. Lap Pool
- 15 Children's Play Area

- 4 BBQ Terrace
- 8 Jacuzzi
- 12 Family Pool
- 16 Outdoor Fitness Area



# Type 1C

(including balcony of 8 sq.m. / 86 sq.ft. to 9 sq.m. / 97 sq.ft.)

| Unit