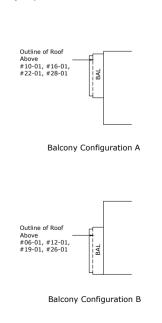

# TABULATION

| Unit                                                         | Balcon | Balcony Area |       | Floor Area  |  |
|--------------------------------------------------------------|--------|--------------|-------|-------------|--|
| Oilli                                                        | sq.m.  | sq.ft.       | sq.m. | sq.ft.      |  |
| #18-03, #19-03                                               | 6      | 65           | 64    | 689         |  |
| #04-03, #17-03, #20-03,<br>#21-03                            | 7      | 75           | 65    | 700         |  |
| #16-03, #22-03                                               | 8      | 86           | 66    | 710         |  |
| #05-03                                                       | 9      | 97           | 67    | <i>7</i> 21 |  |
| #06-03, #07-03, #08-03,<br>#15-03, #23-03                    | 10     | 108          | 68    | 732         |  |
| #09-03, #14-03, #24-03,<br>#32-03                            | 11     | 118          | 69    | 743         |  |
| #10-03, #13-03, #25-03,<br>#31-03                            | 12     | 129          | 70    | 753         |  |
| #11-03, #12-03, #26-03,<br>#27-03, #28-03, #29-03,<br>#30-03 | 13     | 140          | 71    | 764         |  |

# TABULATION

| Unit                                                                 | Balcon | Balcony Area |       | Floor Area  |  |
|----------------------------------------------------------------------|--------|--------------|-------|-------------|--|
| Oilli                                                                | sq.m.  | sq.ft.       | sq.m. | sq.ft.      |  |
| #18-04, #19-04, #20-04                                               | 6      | 65           | 65    | 700         |  |
| #17-04, #21-04                                                       | 7      | <i>7</i> 5   | 66    | 710         |  |
| #04-04, #16-04, #22-04                                               | 8      | 86           | 67    | <i>7</i> 21 |  |
| #05-04, #23-04                                                       | 9      | 97           | 68    | <i>7</i> 32 |  |
| #06-04, #15-04                                                       | 10     | 108          | 69    | <i>7</i> 43 |  |
| #07-04, #08-04, #14-04,<br>#24-04                                    | 11     | 118          | 70    | <i>7</i> 53 |  |
| #09-04, #13-04, #25-04,<br>#26-04, #32-04                            | 12     | 129          | 71    | 764         |  |
| #10-04, #11-04, #12-04,<br>#27-04, #28-04, #29-04,<br>#30-04, #31-04 | 13     | 140          | 72    | 775         |  |