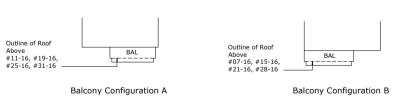

# Type 2D

104 sq.m. / 1,119 sq.ft. (including balcony of 13 sq.m. / 140 sq.ft.)

| TABULAT | ION |
|---------|-----|
|         |     |

| Unit                                                                                                                                          | Balcon | Balcony Area Floo |       | Balcony Area Floor Area |              | Configuration |
|-----------------------------------------------------------------------------------------------------------------------------------------------|--------|-------------------|-------|-------------------------|--------------|---------------|
| Oilli                                                                                                                                         | sq.m.  | sq.ft.            | sq.m. | sq.ft.                  | Comiguration |               |
| #07-06, #08-06, #13-06,<br>#14-06, #15-06, #16-06,<br>#21-06, #22-06, #23-06,<br>#27-06, #28-06, #29-06,<br>#30-06                            | 13     | 140               | 104   | 1,119                   | А            |               |
| #04-06, #05-06, #06-06,<br>#09-06, #10-06, #11-06,<br>#12-06, #17-06, #18-06,<br>#19-06, #20-06, #24-06,<br>#25-06, #26-06, #31-06,<br>#32-06 | 13     | 140               | 104   | 1,119                   | В            |               |

# Type 2C

104 sq.m. / 1,119 sq.ft. to 105 sq.m. / 1,130 sq.ft. (including balcony of 12 sq.m. / 129 sq.ft. to 13 sq.m. / 140 sq.ft.)

# TABULATION

| Unit                                                                                                                                          | Balcon | y Area | Floor | Area   | Configuration |
|-----------------------------------------------------------------------------------------------------------------------------------------------|--------|--------|-------|--------|---------------|
| Oilli                                                                                                                                         | sq.m.  | sq.ft. | sq.m. | sq.ft. | Conniguration |
| #07-01, #08-01, #09-01,<br>#10-01, #13-01, #14-01,<br>#15-01, #16-01, #20-01,<br>#21-01, #22-01, #27-01,<br>#28-01                            | 12     | 129    | 104   | 1,119  | А             |
| #04-01, #05-01, #06-01,<br>#11-01, #12-01, #17-01,<br>#18-01, #19-01, #23-01,<br>#24-01, #25-01, #26-01,<br>#29-01, #30-01, #31-01,<br>#32-01 | 13     | 140    | 105   | 1,130  | В             |

# Type 2E

103 sq.m. / 1,109 sq.ft. to 104 sq.m. / 1,119 sq.ft. (including balcony of 12 sq.m. / 129 sq.ft. to 13 sq.m. / 140 sq.ft.)

# TABULATION

|                                                                                                                                    | 17.05        |        |            |        |               |  |
|------------------------------------------------------------------------------------------------------------------------------------|--------------|--------|------------|--------|---------------|--|
| Unit                                                                                                                               | Balcony Area |        | Floor Area |        | Configuration |  |
|                                                                                                                                    | sq.m.        | sq.ft. | sq.m.      | sq.ft. | Comiguration  |  |
| #06-17, #07-17, #10-17,<br>#11-17, #12-17, #16-17,<br>#17-17, #18-17, #19-17,<br>#23-17, #24-17, #25-17,<br>#28-17, #29-17, #30-17 | 12           | 129    | 103        | 1,109  | А             |  |
| #04-17, #05-17, #08-17,<br>#09-17, #13-17, #14-17,<br>#15-17, #20-17, #21-17,<br>#22-17, #26-17, #27-17,<br>#31-17                 | 13           | 140    | 104        | 1,119  | В             |  |