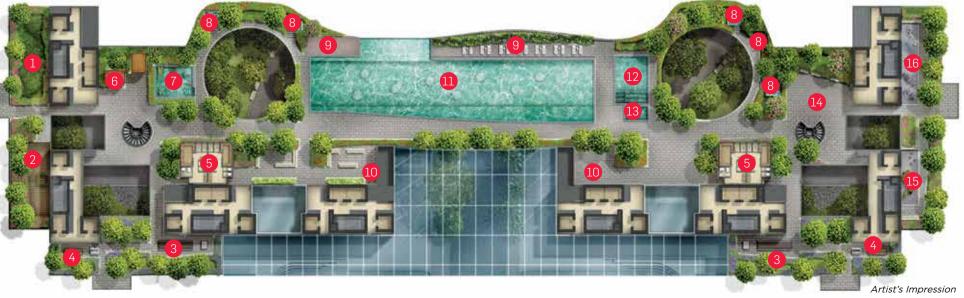

# Level 3

A space to unwind and get together

- 1 Putting Green
- 5 Male and Female Changing Rooms with Sauna and Steam Rooms
- 9 Pool Deck
- 13 Children's Pool

2 Wellness Sanctuary

2 Landscaped Garden

6 Gymnasium

- 6 Pavilion
- 10 Relaxation Cabana
- 14 Party Zone

- 3 Teppanyaki Terrace
- 7 Aquatic Gym Pool
- 11 50m. Lap Pool
- 15 Children's Play Area

- 4 BBQ Terrace
- 8 Jacuzzi
- 12 Family Pool
- 16 Outdoor Fitness Area