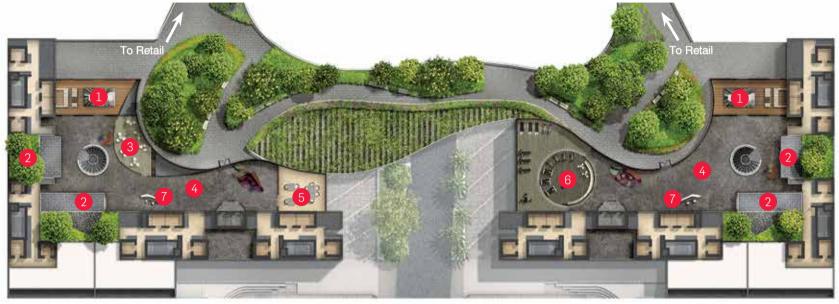

# Level 2

A space to bond and connect

- 1 Private Dining Room
- 5 Multi-Purpose Room

- 3 Private Lounge 7 Concierge Counter
- 4 Residents' Clubhouse

Artist's Impression