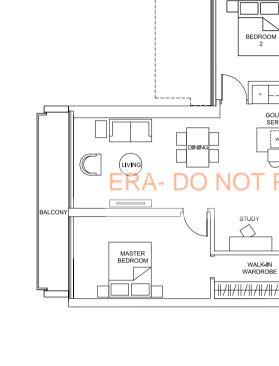

# Type 1C

(including balcony of 8 sq.m. / 86 sq.ft. to 9 sq.m. / 97 sq.ft.)

| Unit                                                                                                                                                                                     | Balcony Area |        | Floor Area |        |
|------------------------------------------------------------------------------------------------------------------------------------------------------------------------------------------|--------------|--------|------------|--------|
| Onn                                                                                                                                                                                      | sq.m.        | sq.ft. | sq.m.      | sq.ft. |
| #04-05, #05-05, #16-05,<br>#17-05, #18-05, #19-05,<br>#20-05, #21-05                                                                                                                     | 8            | 86     | 65         | 700    |
| #06-05, #07-05, #08-05,<br>#09-05, #10-05, #11-05,<br>#12-05, #13-05, #14-05,<br>#15-05, #22-05, #23-05,<br>#24-05, #25-05, #26-05,<br>#27-05, #28-05, #29-05,<br>#30-05, #31-05, #32-05 | 9            | 97     | 66         | 710    |

65 sq.m. / 700 sq.ft. to 66 sq.m. / 710 sq.ft.

# TABULATION

| Unit                                                                                                                                                                                     | Balcon | Balcony Area |       | Floor Area |  |
|------------------------------------------------------------------------------------------------------------------------------------------------------------------------------------------|--------|--------------|-------|------------|--|
| OIIII                                                                                                                                                                                    | sq.m.  | sq.ft.       | sq.m. | sq.ft.     |  |
| #04-05, #05-05, #16-05,<br>#17-05, #18-05, #19-05,<br>#20-05, #21-05                                                                                                                     | 8      | 86           | 65    | 700        |  |
| #06-05, #07-05, #08-05,<br>#09-05, #10-05, #11-05,<br>#12-05, #13-05, #14-05,<br>#15-05, #22-05, #23-05,<br>#24-05, #25-05, #26-05,<br>#27-05, #28-05, #29-05,<br>#30-05, #31-05, #32-05 | 9      | 97           | 66    | 710        |  |