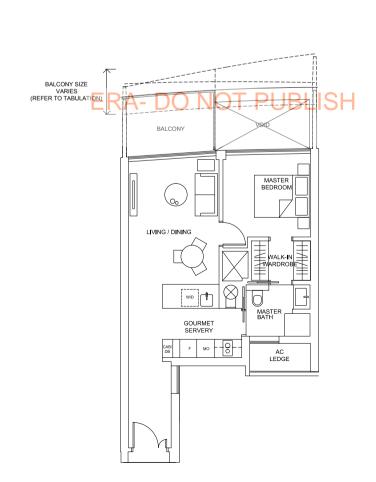

# Type 1B

65 sq.m. / 700 sq.ft. to 72 sq.m. / 775 sq.ft. (including balcony of 6 sq.m. / 65 sq.ft. to 13 sq.m. / 140 sq.ft.)