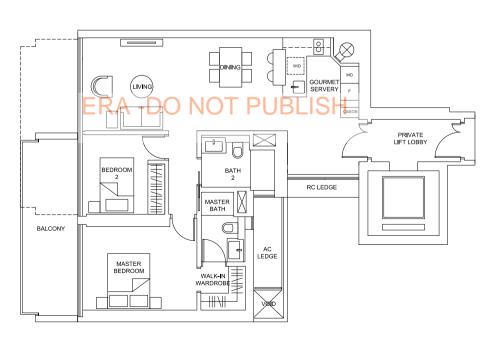

# BALCONY SIZE VARIES (REFER TO TABULATION) MASTER BEDROOM WALKIN MASTER BATH GOURMET SERVERY AC LEDGE LIVING / DINING