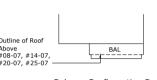

## **TABULATION**

| Unit                                                                                                                               | Balcony Area |        | Floor Area |        | Configuration |
|------------------------------------------------------------------------------------------------------------------------------------|--------------|--------|------------|--------|---------------|
| J                                                                                                                                  | sq.m.        | sq.ft. | sq.m.      | sq.ft. | Configuration |
| #08-08, #09-08, #10-08,<br>#15-08, #16-08, #17-08,<br>#21-08, #22-08, #27-08,<br>#28-08                                            | 11           | 118    | 190        | 2,045  | А             |
| #23-08                                                                                                                             | 18           | 194    | 197        | 2,121  | В             |
| #20-08, #26-08, #29-08                                                                                                             | 23           | 248    | 202        | 2,174  | С             |
| #04-08, #05-08, #06-08,<br>#07-08, #11-08, #12-08,<br>#13-08, #14-08, #18-08,<br>#19-08, #24-08, #25-08,<br>#30-08, #31-08, #32-08 | 30           | 323    | 209        | 2,250  | D             |