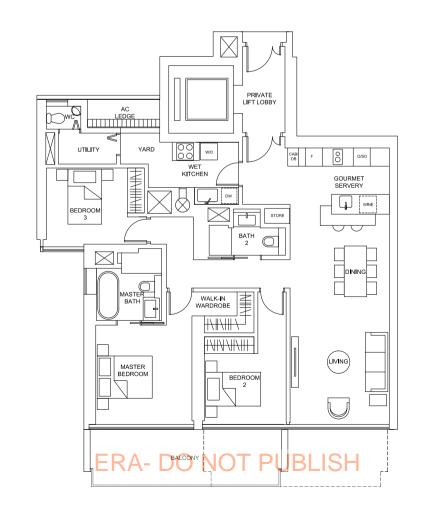

# BALCONY SIZE VARIES (REFER TO TABULATION) MASTER BEDROOM WALKIN MASTER BATH GOURMET SERVERY AC LEDGE LIVING / DINING