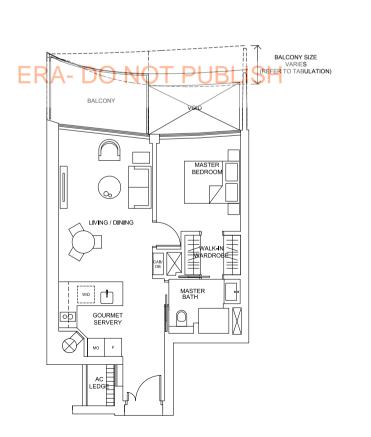

# Type 1C

(including balcony of 8 sq.m. / 86 sq.ft. to 9 sq.m. / 97 sq.ft.)

| Unit                                                                                                                                                                                     | Balcony Area |        | Floor Area |        |
|------------------------------------------------------------------------------------------------------------------------------------------------------------------------------------------|--------------|--------|------------|--------|
| Onn                                                                                                                                                                                      | sq.m.        | sq.ft. | sq.m.      | sq.ft. |
| #04-05, #05-05, #16-05,<br>#17-05, #18-05, #19-05,<br>#20-05, #21-05                                                                                                                     | 8            | 86     | 65         | 700    |
| #06-05, #07-05, #08-05,<br>#09-05, #10-05, #11-05,<br>#12-05, #13-05, #14-05,<br>#15-05, #22-05, #23-05,<br>#24-05, #25-05, #26-05,<br>#27-05, #28-05, #29-05,<br>#30-05, #31-05, #32-05 | 9            | 97     | 66         | 710    |

65 sq.m. / 700 sq.ft. to 66 sq.m. / 710 sq.ft.

# TABULATION

| Unit                                                                                                                                                                                     | Balcon | Balcony Area |       | Floor Area |  |
|------------------------------------------------------------------------------------------------------------------------------------------------------------------------------------------|--------|--------------|-------|------------|--|
| OIIII                                                                                                                                                                                    | sq.m.  | sq.ft.       | sq.m. | sq.ft.     |  |
| #04-05, #05-05, #16-05,<br>#17-05, #18-05, #19-05,<br>#20-05, #21-05                                                                                                                     | 8      | 86           | 65    | 700        |  |
| #06-05, #07-05, #08-05,<br>#09-05, #10-05, #11-05,<br>#12-05, #13-05, #14-05,<br>#15-05, #22-05, #23-05,<br>#24-05, #25-05, #26-05,<br>#27-05, #28-05, #29-05,<br>#30-05, #31-05, #32-05 | 9      | 97           | 66    | 710        |  |