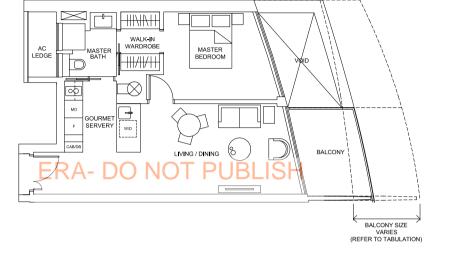

# Type 1C

(including balcony of 8 sq.m. / 86 sq.ft. to 9 sq.m. / 97 sq.ft.)

| Unit                                                                                                                                                                                     | Balcony Area |        | Floor Area |        |
|------------------------------------------------------------------------------------------------------------------------------------------------------------------------------------------|--------------|--------|------------|--------|
| Onn                                                                                                                                                                                      | sq.m.        | sq.ft. | sq.m.      | sq.ft. |
| #04-05, #05-05, #16-05,<br>#17-05, #18-05, #19-05,<br>#20-05, #21-05                                                                                                                     | 8            | 86     | 65         | 700    |
| #06-05, #07-05, #08-05,<br>#09-05, #10-05, #11-05,<br>#12-05, #13-05, #14-05,<br>#15-05, #22-05, #23-05,<br>#24-05, #25-05, #26-05,<br>#27-05, #28-05, #29-05,<br>#30-05, #31-05, #32-05 | 9            | 97     | 66         | 710    |

65 sq.m. / 700 sq.ft. to 66 sq.m. / 710 sq.ft.

# TABULATION

| Unit                                                                                                                                                                                     | Balcon | Balcony Area |       | Floor Area |  |
|------------------------------------------------------------------------------------------------------------------------------------------------------------------------------------------|--------|--------------|-------|------------|--|
| OIIII                                                                                                                                                                                    | sq.m.  | sq.ft.       | sq.m. | sq.ft.     |  |
| #04-05, #05-05, #16-05,<br>#17-05, #18-05, #19-05,<br>#20-05, #21-05                                                                                                                     | 8      | 86           | 65    | 700        |  |
| #06-05, #07-05, #08-05,<br>#09-05, #10-05, #11-05,<br>#12-05, #13-05, #14-05,<br>#15-05, #22-05, #23-05,<br>#24-05, #25-05, #26-05,<br>#27-05, #28-05, #29-05,<br>#30-05, #31-05, #32-05 | 9      | 97           | 66    | 710        |  |

# BALCONY SIZE VARIES (REFER TO TABULATION) MASTER BEDROOM WALKIN MASTER BATH GOURMET SERVERY AC LEDGE LIVING / DINING

ERA- DO NOT PUBLISH